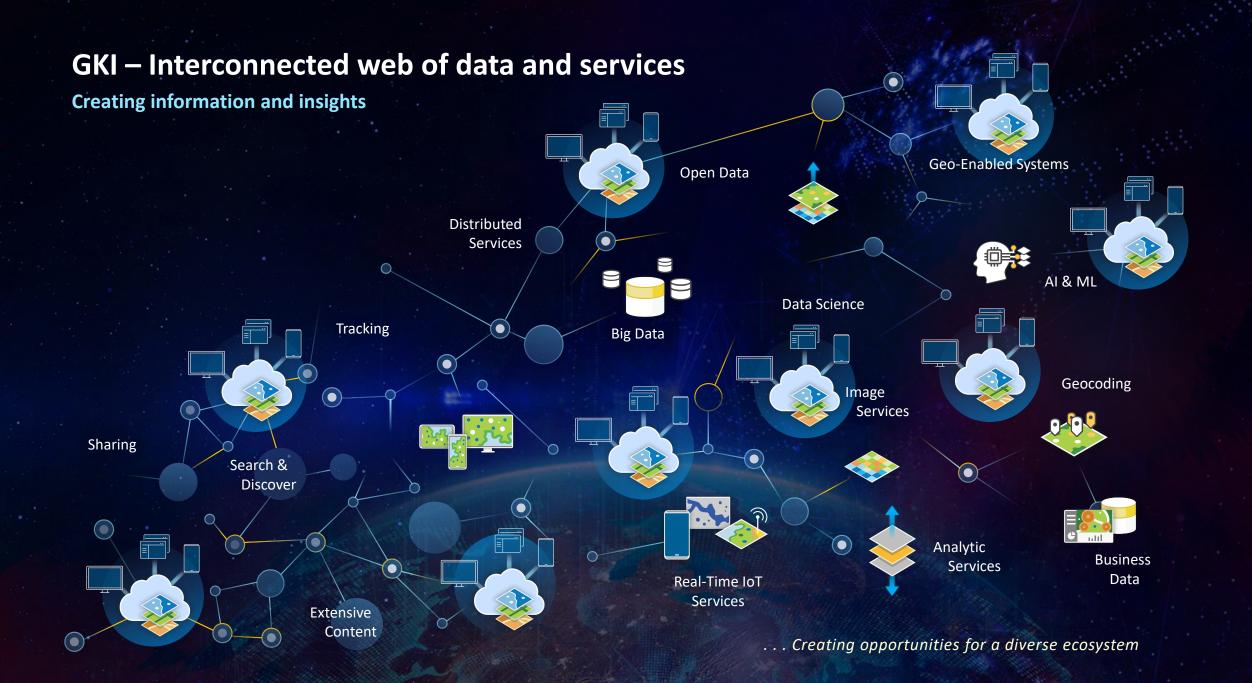

## **Integrated Geospatial Knowledge Infrastructure**

**Expanding SDI beyond data to knowledge and understanding** 

**Metadata catalogs** 

Federated portals

Digital ecosystems

Search & Discovery

Integration & Use